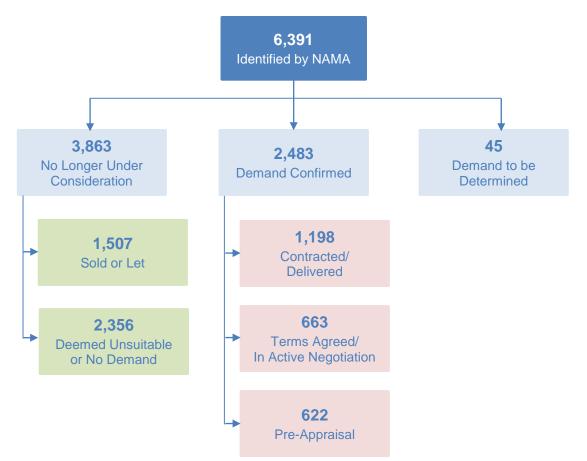

## Status Update - April 2015

At the end March 2015, a total 1,198 residential properties have been delivered for social housing use comprising of 950 completed properties with a further 248 that have been contracted where completion work is on-going. The following diagram summarises the overall progress

To date demand has been confirmed by the local authorities for 2,483 of the properties that NAMA has made available. Another 45 properties are being evaluated bringing the total that may be deemed suitable to 2,528 potentially. Local authorities have confirmed that 2,356 of the properties are considered unsuitable by reference to sustainable planning and housing policy or are located in areas with no demand. A further 1,507 properties have been sold or privately let by the owners or receivers.