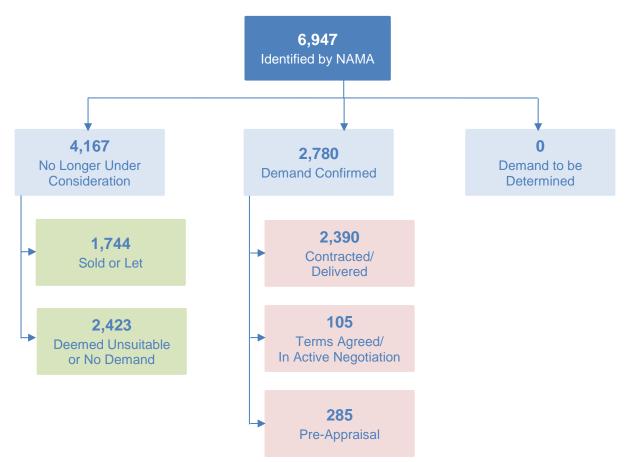

#### Status Update - April 2017

At the end March 2017, a total of 2,390 residential properties have been delivered for social housing providers comprising of 2,054 completed properties with a further 336 that have been contracted where completion work is on-going. The following diagram summarises the overall progress.

To date demand has been confirmed by the local authorities for 2,780 of the properties that NAMA has identified as potentially available. Local authorities have confirmed that 2,423 of the properties are considered unsuitable by reference to sustainable planning and housing policy or are located in areas with no demand. A further 1,744 properties have been sold or privately let by the owners or receivers.