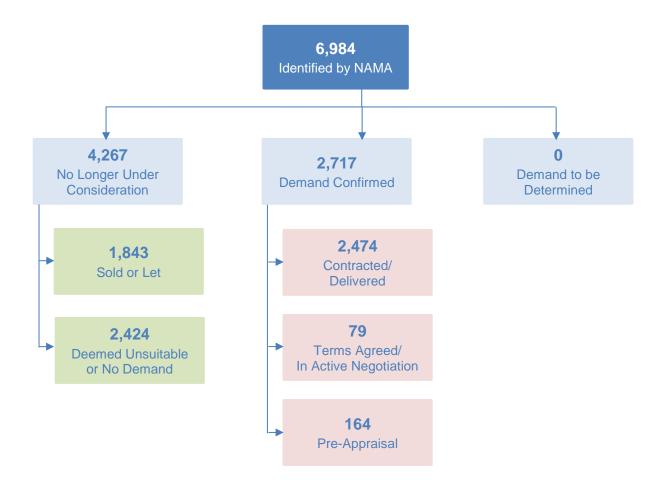

#### Status Update - April 2018

At the end of March 2018, a total of 6,984 residential properties have been identified by NAMA as potentially available for social housing. Demand has been confirmed by the local authorities for 2,717 of the properties that NAMA has identified.

Local authorities have confirmed that 2,424 of the properties are considered unsuitable by reference to sustainable planning and housing policy or are located in areas with no demand. A further 1,843 properties have been sold or privately let by the owners or receivers.

To date, a total of 2,474 residential properties have been delivered for social housing providers comprising of 2,369 completed properties with a further 105 that have been contracted where completion work is on-going. The following diagram summarises the overall progress.