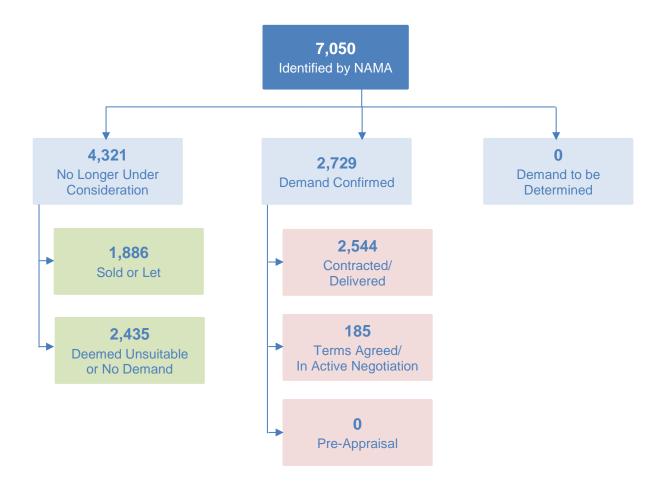

#### Status Update - April 2019

At the end of March 2019, a total of 7,050 residential properties have been identified by NAMA as potentially available for social housing. Demand has been confirmed by the local authorities for 2,729 of the properties that NAMA has identified.

Local authorities have confirmed that 2,435 of the properties are considered unsuitable by reference to sustainable planning and housing policy or are located in areas with no demand. A further 1,886 properties have been sold or privately let by the owners or receivers.

To date, a total of 2,544 residential properties have been delivered for social housing providers comprising of 2,493 completed properties with a further 51 that have been contracted where completion work is on-going. The following diagram summarises the overall progress.