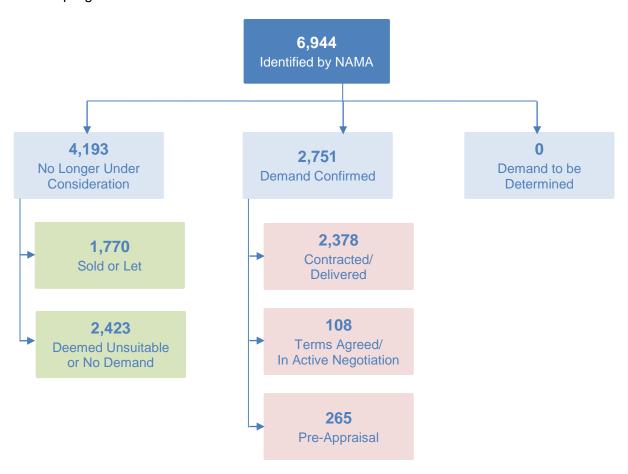

#### Status Update - January 2017

At the end December 2016, a total of 2,378 residential properties have been delivered for social housing providers comprising of 1,909 completed properties with a further 469 that have been contracted where completion work is on-going. The following diagram summarises the overall progress.

To date demand has been confirmed by the local authorities for 2,751 of the properties that NAMA has identified as potentially available. Local authorities have confirmed that 2,423 of the properties are considered unsuitable by reference to sustainable planning and housing policy or are located in areas with no demand. A further 1,770 properties have been sold or privately let by the owners or receivers.