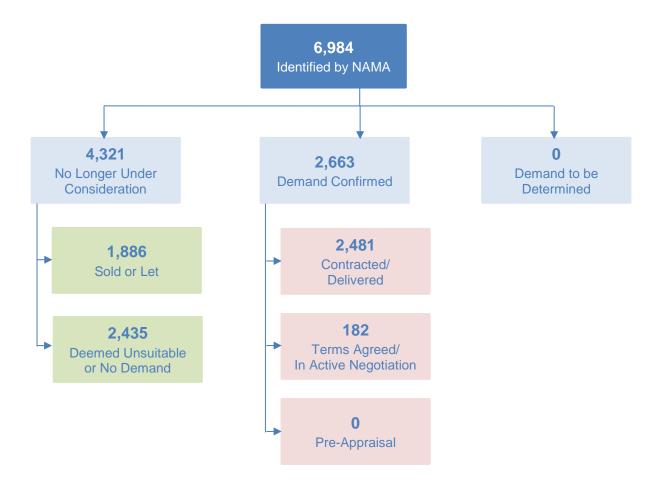

#### Status Update – January 2019

At the end of December 2018, a total of 6,984 residential properties have been identified by NAMA as potentially available for social housing. Demand has been confirmed by the local authorities for 2,663 of the properties that NAMA has identified.

Local authorities have confirmed that 2,435 of the properties are considered unsuitable by reference to sustainable planning and housing policy or are located in areas with no demand. A further 1,886 properties have been sold or privately let by the owners or receivers.

To date, a total of 2,481 residential properties have been delivered for social housing providers comprising of 2,445 completed properties with a further 36 that have been contracted where completion work is on-going. The following diagram summarises the overall progress.