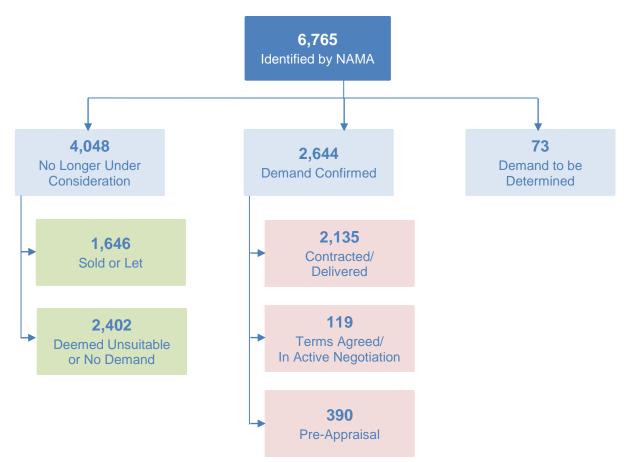

#### Status Update - July 2016

At the end June 2016, a total of 2,135 residential properties have been delivered for social housing providers comprising of 1,588 completed properties with a further 547 that have been contracted where completion work is on-going. The following diagram summarises the overall progress.

To date demand has been confirmed by the local authorities for 2,644 of the properties that NAMA has identified as potentially available. Another 73 properties are currently being evaluated bringing the total that may be deemed suitable to 2,717 potentially. Local authorities have confirmed that 2,402 of the properties are considered unsuitable by reference to sustainable planning and housing policy or are located in areas with no demand. A further 1,646 properties have been sold or privately let by the owners or receivers.