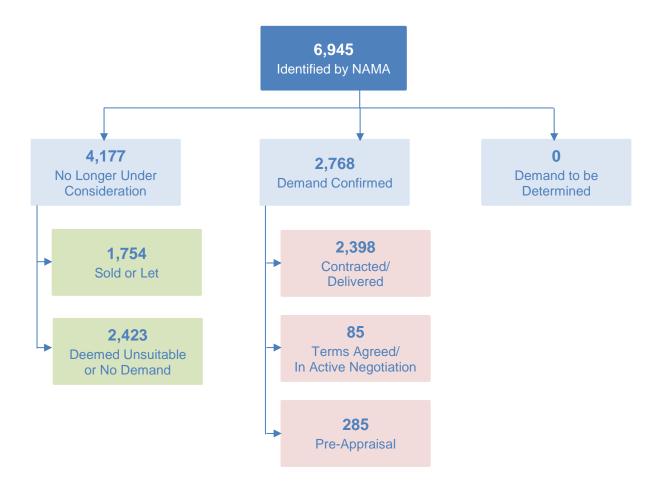

#### Status Update - July 2017

At the end of June 2017, a total of 6,945 residential properties have been identified by NAMA as potentially available for social housing. Demand has been confirmed by the local authorities for 2,768 of the properties that NAMA has identified.

Local authorities have confirmed that 2,423 of the properties are considered unsuitable by reference to sustainable planning and housing policy or are located in areas with no demand. A further 1,754 properties have been sold or privately let by the owners or receivers.

To date, a total of 2,398 residential properties have been delivered for social housing providers comprising of 2,168 completed properties with a further 230 that have been contracted where completion work is on-going. The following diagram summarises the overall progress.