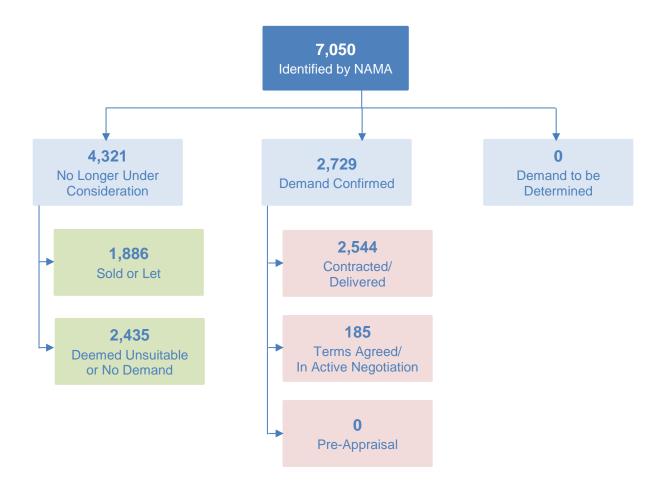

#### Status Update - July 2019

At the end of June 2019, a total of 7,050 residential properties have been identified by NAMA as potentially available for social housing. Demand has been confirmed by the local authorities for 2,729 of the properties that NAMA has identified.

Local authorities have confirmed that 2,435 of the properties are considered unsuitable by reference to sustainable planning and housing policy or are located in areas with no demand. A further 1,886 properties have been sold or privately let by the owners or receivers.

To date, a total of 2,544 residential properties have been delivered for social housing providers comprising of 2,509 completed properties with a further 35 that have been contracted where completion work is on-going. The following diagram summarises the overall progress.