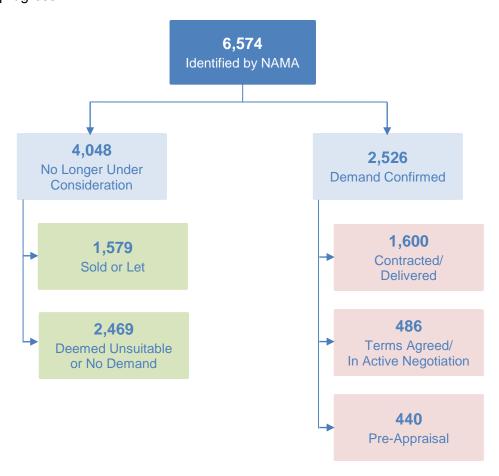

#### Status Update - October 2015

At the end September 2015, a total of 1,600 residential properties have been delivered for social housing providers comprising of 1,241 completed properties with a further 359 that have been contracted where completion work is on-going. The following diagram summarises the overall progress.

To date demand has been confirmed by the local authorities for 2,526 of the properties that NAMA has identified as potentially available. Local authorities have confirmed that 2,469 of the properties are considered unsuitable by reference to sustainable planning and housing policy or are located in areas with no demand. A further 1,579 properties have been sold or privately let by the owners or receivers.