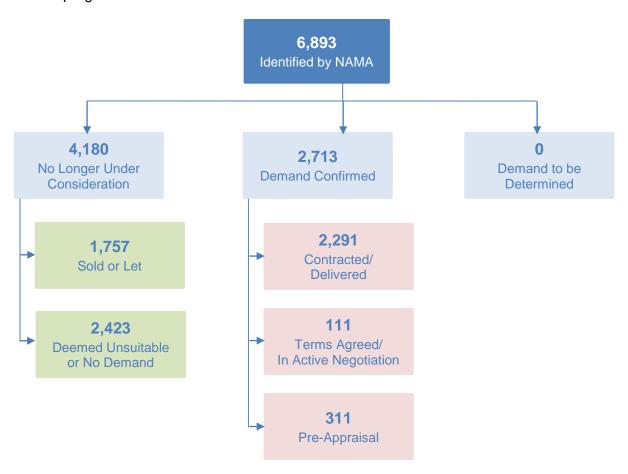

#### Status Update - October 2016

At the end September 2016, a total of 2,291 residential properties have been delivered for social housing providers comprising of 1,702 completed properties with a further 589 that have been contracted where completion work is on-going. The following diagram summarises the overall progress.

To date demand has been confirmed by the local authorities for 2,713 of the properties that NAMA has identified as potentially available. Local authorities have confirmed that 2,423 of the properties are considered unsuitable by reference to sustainable planning and housing policy or are located in areas with no demand. A further 1,757 properties have been sold or privately let by the owners or receivers.