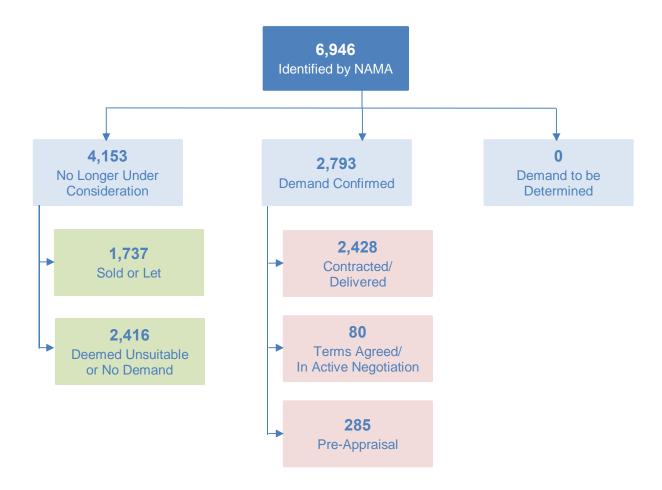

#### Status Update - October 2017

At the end of September 2017, a total of 6,946 residential properties have been identified by NAMA as potentially available for social housing. Demand has been confirmed by the local authorities for 2,793 of the properties that NAMA has identified.

Local authorities have confirmed that 2,416 of the properties are considered unsuitable by reference to sustainable planning and housing policy or are located in areas with no demand. A further 1,737 properties have been sold or privately let by the owners or receivers.

To date, a total of 2,428 residential properties have been delivered for social housing providers comprising of 2,216 completed properties with a further 212 that have been contracted where completion work is on-going. The following diagram summarises the overall progress.