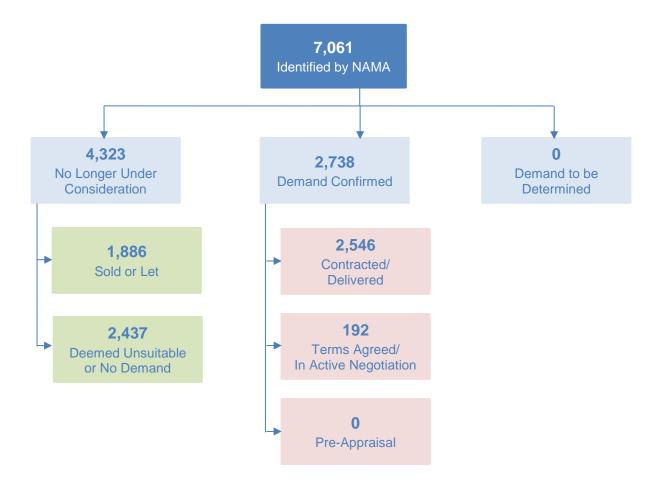

#### Status Update – October 2019

At the end of September 2019, a total of 7,061 residential properties have been identified by NAMA as potentially available for social housing. Demand has been confirmed by the local authorities for 2,738 of the properties that NAMA has identified.

Local authorities have confirmed that 2,437 of the properties are considered unsuitable by reference to sustainable planning and housing policy or are located in areas with no demand. A further 1,886 properties have been sold or privately let by the owners or receivers.

To date, a total of 2,546 residential properties have been delivered for social housing providers comprising of 2,515 completed properties with a further 31 that have been contracted where completion work is on-going. The following diagram summarises the overall progress.