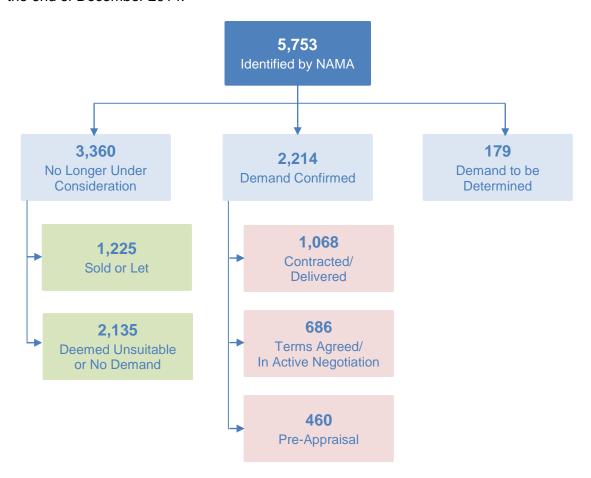

#### Status Update - January 2015

At the end of 2014, a total 1,068 residential properties have been delivered for social housing use comprising of 811 completed properties with a further 257 that have been contracted where completion work is on-going. The following diagram summaries the overall progress to the end of December 2014.

To date demand has been confirmed by the local authorities for 2,214 of the properties that NAMA has made available. Another 179 properties are being evaluated bringing the total that may be deemed suitable to 2,393 potentially. Local authorities have confirmed that 2,135 of the properties are considered unsuitable by reference to sustainable planning and housing policy or are located in areas with no demand. A further 1,225 properties have been sold or privately let by the owners or receivers.