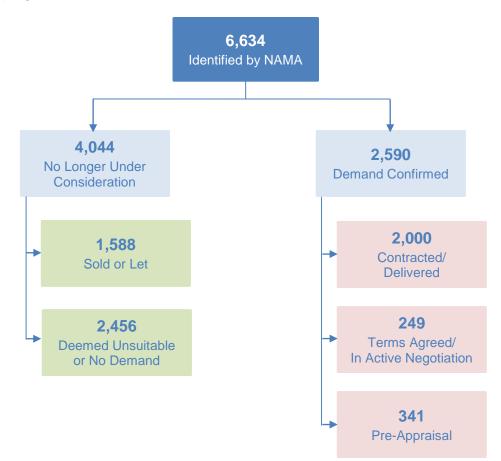

### Status Update - January 2016

At the end December 2015, a total of 2,000 residential properties have been delivered for social housing providers comprising of 1,426 completed properties with a further 574 that have been contracted where completion work is on-going. The following diagram summarises the overall progress.

To date demand has been confirmed by the local authorities for 2,590 of the properties that NAMA has identified as potentially available. Local authorities have confirmed that 2,456 of the properties are considered unsuitable by reference to sustainable planning and housing policy or are located in areas with no demand. A further 1,588 properties have been sold or privately let by the owners or receivers.