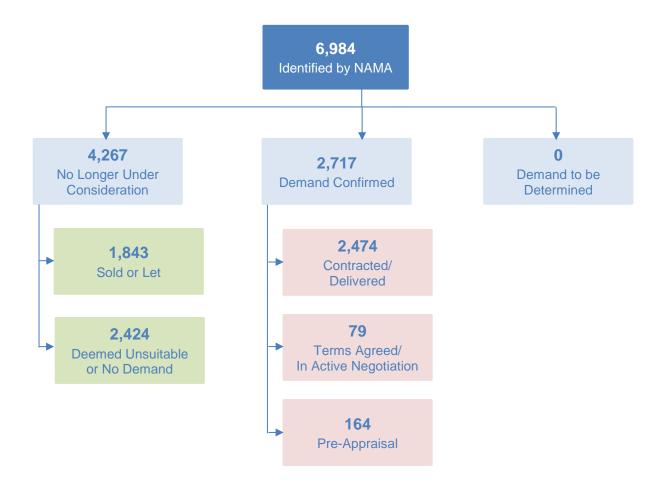

#### Status Update - July 2018

At the end of June 2018, a total of 6,984 residential properties have been identified by NAMA as potentially available for social housing. Demand has been confirmed by the local authorities for 2,717 of the properties that NAMA has identified.

Local authorities have confirmed that 2,424 of the properties are considered unsuitable by reference to sustainable planning and housing policy or are located in areas with no demand. A further 1,843 properties have been sold or privately let by the owners or receivers.

To date, a total of 2,474 residential properties have been delivered for social housing providers comprising of 2,407 completed properties with a further 67 that have been contracted where completion work is on-going. The following diagram summarises the overall progress.