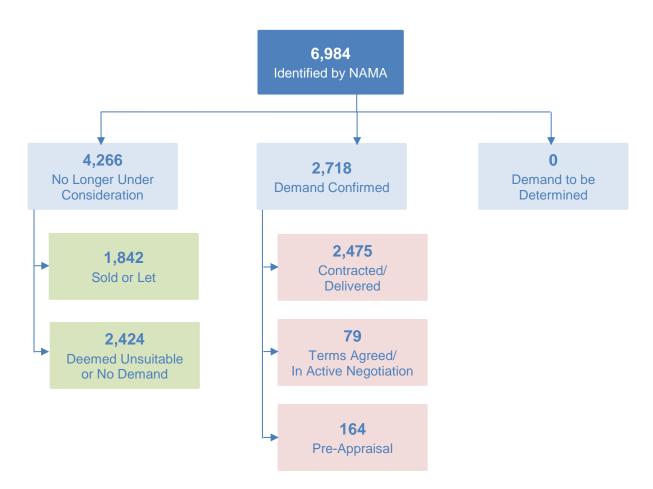

#### Status Update - October 2018

At the end of September 2018, a total of 6,984 residential properties have been identified by NAMA as potentially available for social housing. Demand has been confirmed by the local authorities for 2,718 of the properties that NAMA has identified.

Local authorities have confirmed that 2,424 of the properties are considered unsuitable by reference to sustainable planning and housing policy or are located in areas with no demand. A further 1,842 properties have been sold or privately let by the owners or receivers.

To date, a total of 2,475 residential properties have been delivered for social housing providers comprising of 2,420 completed properties with a further 55 that have been contracted where completion work is on-going. The following diagram summarises the overall progress.